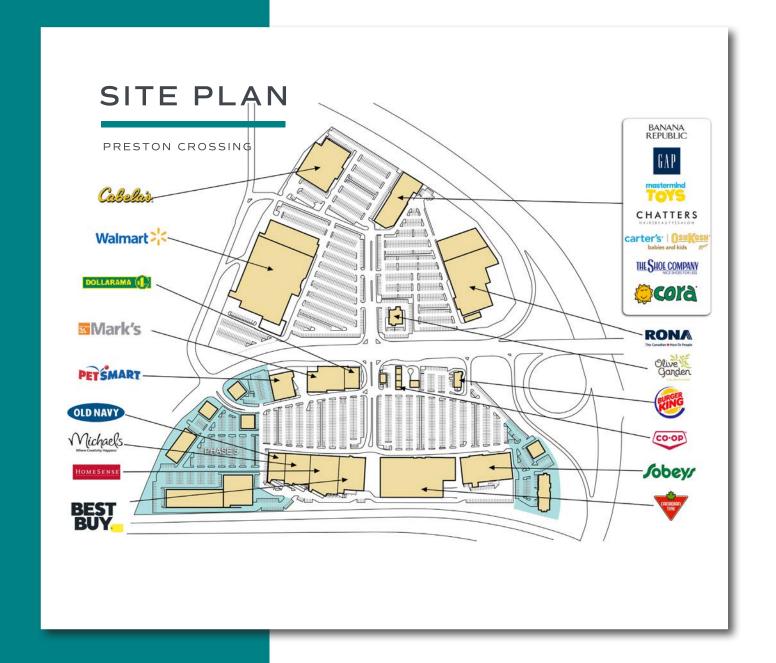

#### PROPERTY FEATURES

- Situated on the busy intersection of Circle Drive and Preston Avenue, Preston Crossing is located on the University of Saskatchewan campus
- Features 20 tenants including anchor tenants
  Cabela's, Walmart, Canadian Tire, Rona and Sobey's
- Comprised of 57 acres of land
- Total Gross Leasable Area: 210,000 sq.ft
- Opened in 2002
- Professionally managed and maintained by Harvard Property Management